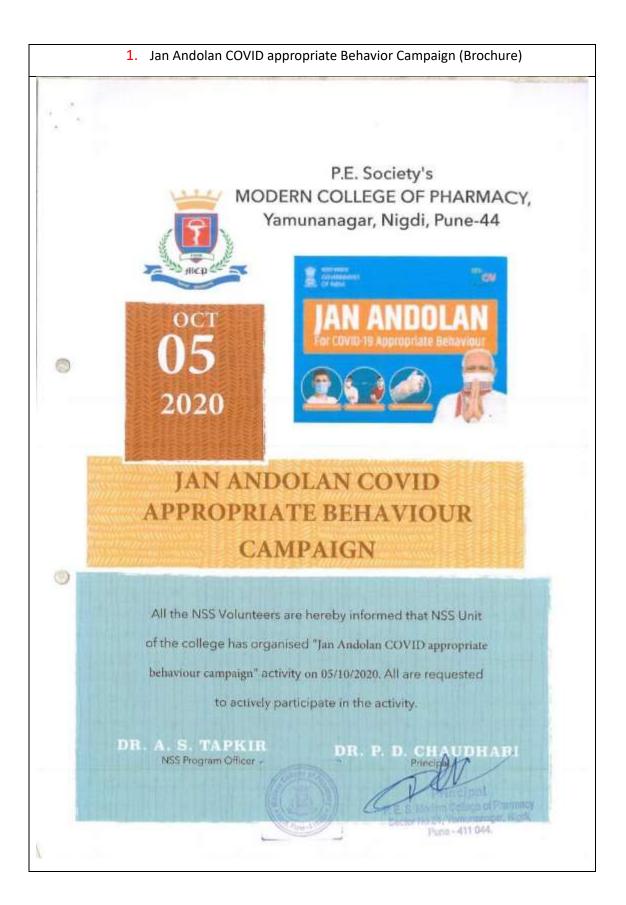

## 6. Jan Andolan COVID appropriate Behavior Campaign (Notice)

| • |         |                                      |                                                                                                                                                                                                        |
|---|---------|--------------------------------------|--------------------------------------------------------------------------------------------------------------------------------------------------------------------------------------------------------|
|   | Sala la |                                      | P. E. Society's                                                                                                                                                                                        |
|   |         |                                      | ege of Pharmacy, Nigdi. Pune-44<br>ULAR ACTIVITY REPORT<br>2020-2021                                                                                                                                   |
|   | L.      | Name of activity                     | Jan Andolan campaign                                                                                                                                                                                   |
|   | 2,      | Date of activity                     | 11.10.2020                                                                                                                                                                                             |
| 5 | 3.      | Time                                 | 10.00 am to 2.00 pm                                                                                                                                                                                    |
|   | 4.      | Total no<br>students<br>participated | 100                                                                                                                                                                                                    |
|   | 5.      | Occasion of activity                 | Jan Andolan                                                                                                                                                                                            |
|   | 6.      | Inauguration by                      | Dr. P.D. Chaudhari                                                                                                                                                                                     |
|   | 7.      | Place of activity                    | PES Modern College of Pharmacy, Nigdi, Pune (Online)                                                                                                                                                   |
|   | 8.      | Objectives of activity               | To build recognition across<br>society. To mobilize multiple<br>sectors nudges.<br>To build knowledge, attitude and behavioral<br>intent. To join Jan Andolan to keep the pandemic<br>away.            |
|   | 9,      | Outcome of activity                  | away.<br>Students took pledge online<br>Students understood various precautions regarding<br>pandemicmanagement.<br>Took knowledge, attitude and behavioural<br>intent. Understood moto of Jan andolan |
|   | 10      | Activity co-coordinator              | Dr. A. S. Tapkir                                                                                                                                                                                       |