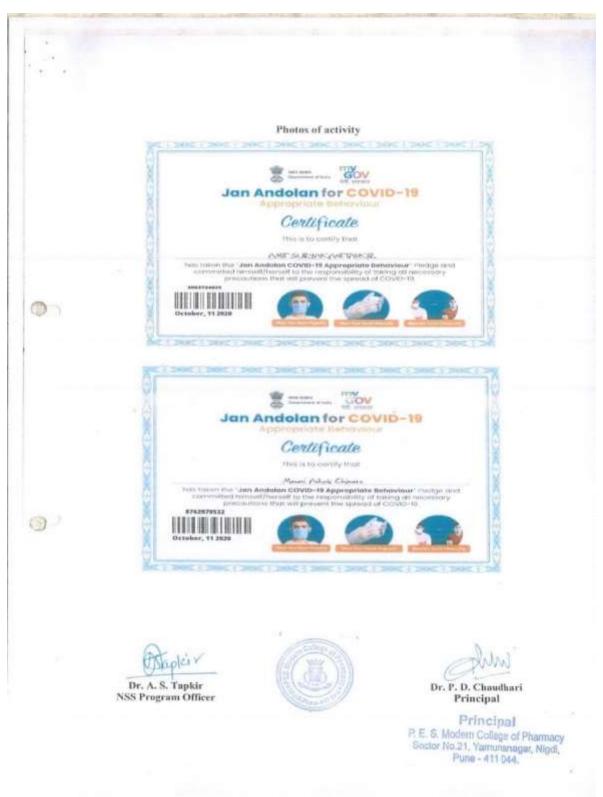

Shirsat Pranali Sanjay      | Manish               |
|        | 93.  | Kale Rushikesh              | Las-                 |
|        | 94.  | Dhumal Neha                 | R. Kale              |
|        | 95.  | Hande Maithil Dattatray     | Neha                 |
|        | 96.  |                             | m. Hande             |
|        | 97.  | Chavan Guruprasad           | Guruprassad          |
|        | 98.  | Aishwarya Zambare           | Zambale              |
|        |      | More Abhishek               | A. MORE              |
|        | 100. | Majgaonkar Manali           | M. Manali            |
|        | 100. | Nikhil Gabhale              | Vaabhale 0           |

NSS Program Officer

P.E.S. Metern College of Phermacy Sector No.21, Yantunanagar, Nigdi, Pune - 411 044.



## 6. Jan Andolan COVID appropriate Behavior Campaign (Sample Certificate)